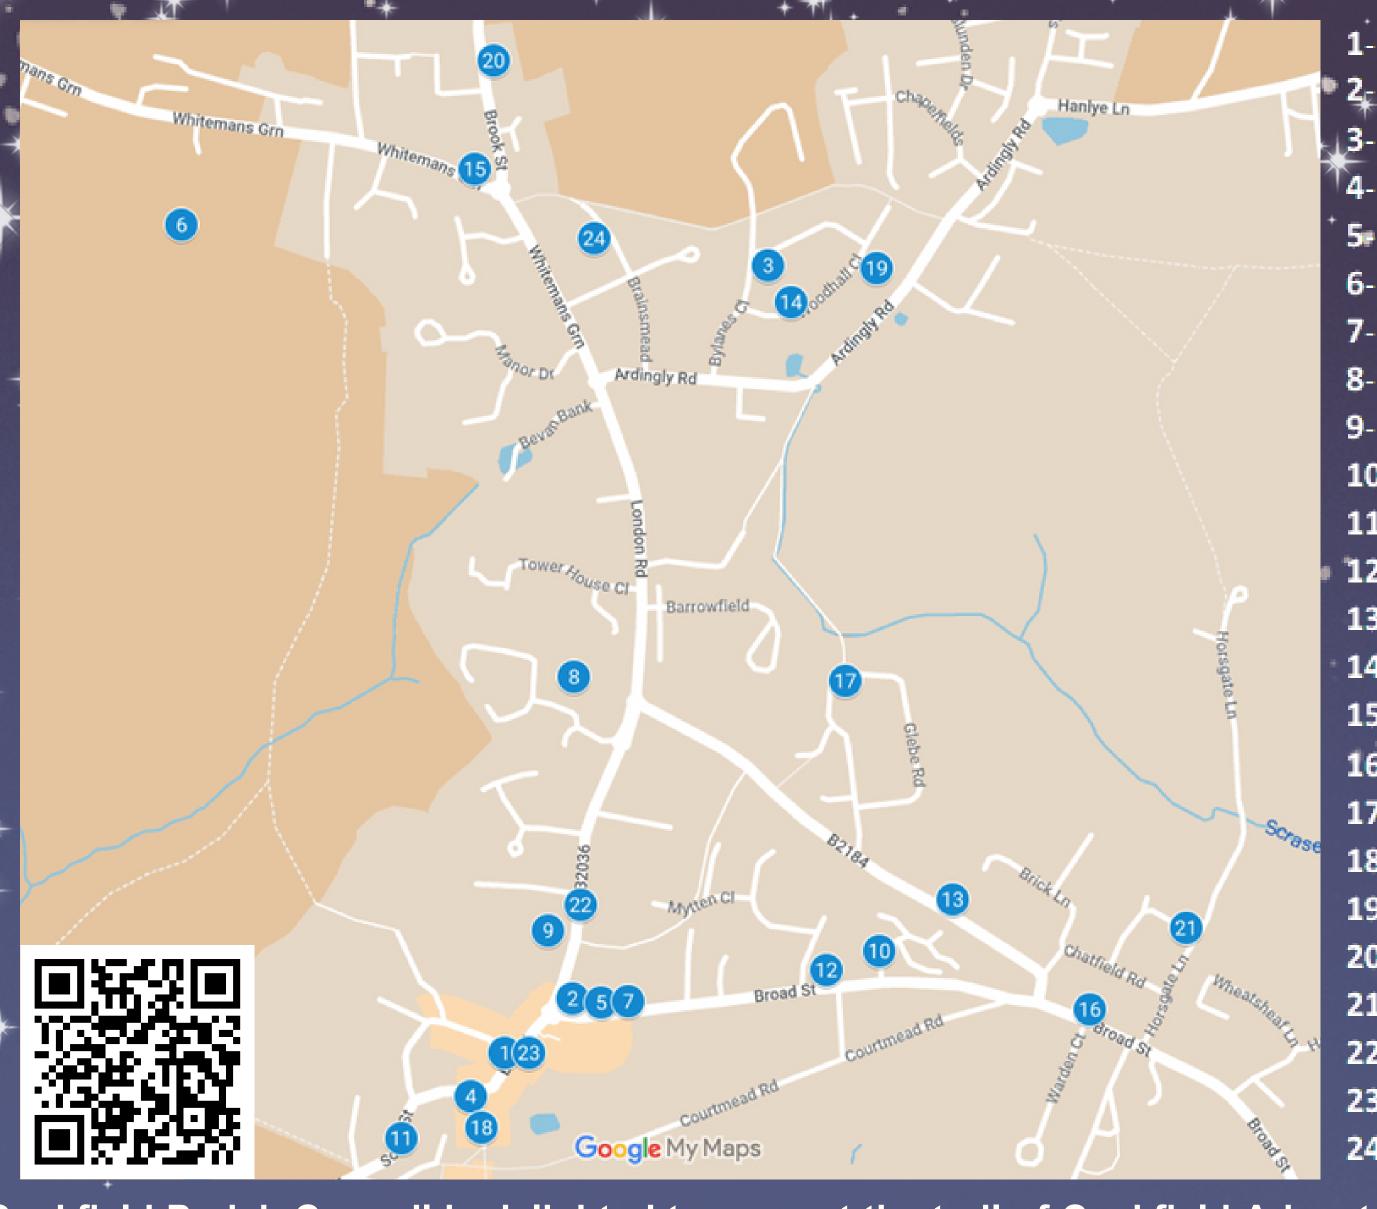

## \*CUCKFIELD \*ADVENT WINDOWS

- 1- The Candy Store, 18 High Street
- 2. The Cuckfield Clinic, 2 Picknells, High Street
- 3- 10 Bylanes Close 📍
- 4- Crundens, South Street
- 5 Pampa Kitchen & Grill, 1 Broad Street
- 6- Kiddie Capers, Whitemans Green
- 7- Hairsmiths, 6 Broad Street
- 8- 6 Ashburnham Drive
- 9- The Queen's Hall, High Street
- 10- 4 Hatchlands
- 11- The Friary, South Street
- 12- Cowley Cottage, 3 Mytten Close
- 13- 1 Nelson Villas, London Lane
- 14- 5 Woodhall Close
- 15- 1 Whitemans Green Cottages
- 16- Relfs, Broad Street
- **17** 54 Glebe Road
- 18- 1 Kings Court, Church Street
- 19- 28 Woodhall Close
- 20- 5 Halleighs, Whitemans Green
- 21- 10 The Brambles
- 22- Vine Cottage South, High Street
- 23- The Talbot, High Street
- 24- Alma Cottage, Brainsmead

Cuckfield Parish Council is delighted to present the trail of Cuckfield Advent Windows. Each participant will unveil their window between 6-9pm on their advent day. Just find the advent date on the map above and go for a walk through the village to discover these windows. If you wish to have a digital version of the map please scan the QR code which will take you to Cuckfield Parish Council Website. We hope that everyone will enjoy a bit of this Christmas magic!