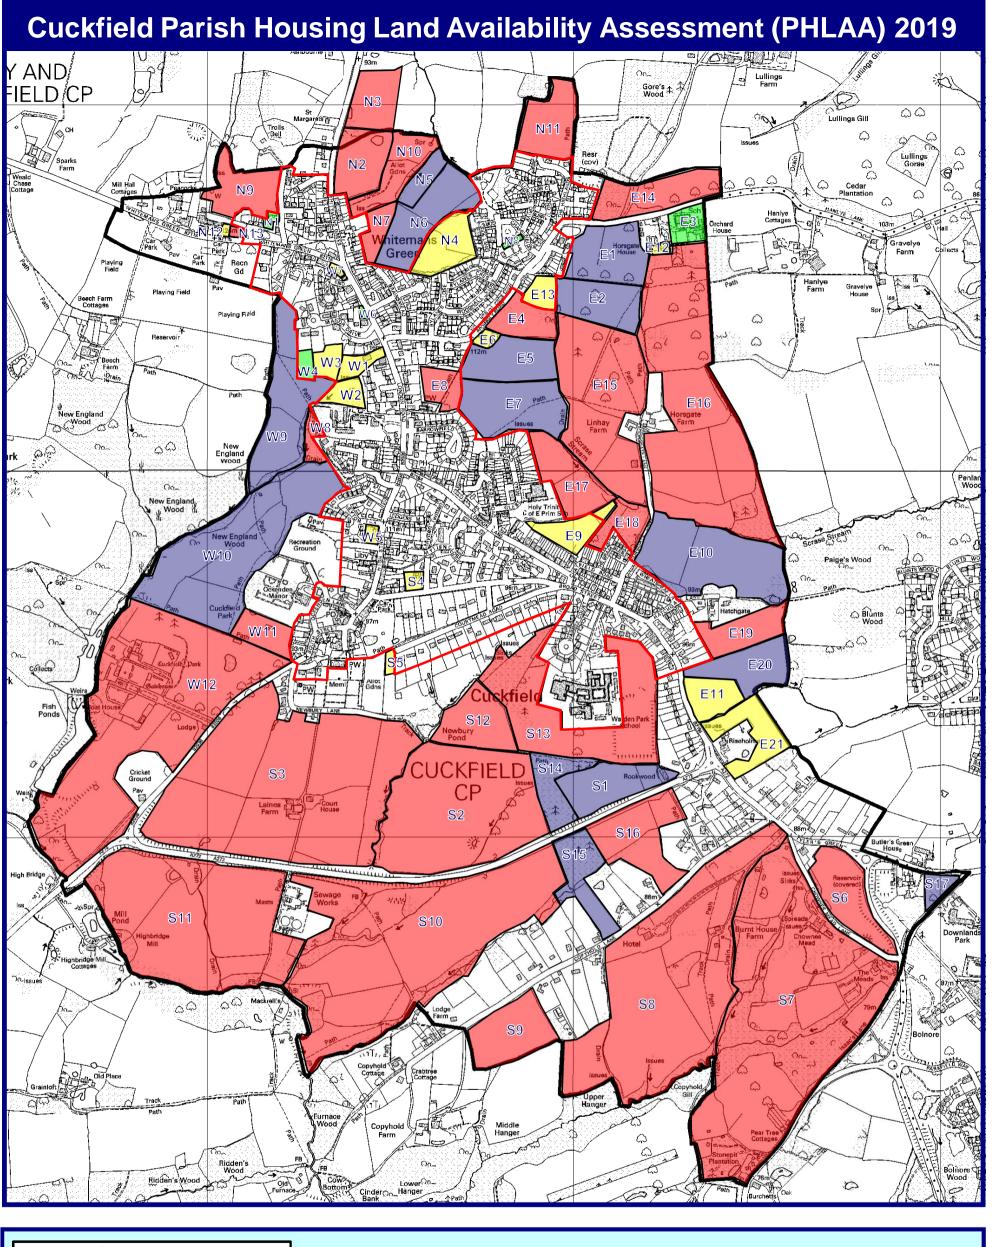

## **Cuckfield Parish Council**

## **Cuckfield Neighbourhood Plan**

## PARISH HOUSING LAND AVAILABILITY ASSESSMENT (PHLAA)

## SITE ASSESSMENT UPDATE

**July 2019** 

This document should be read in conjunction with Cuckfield Parish Council, PHLAA Methodology, December 2012





| Reference                   | NP Site reference                     |                                         | N1                                                              | N2                                                                                                                                                                 | N3                                                                                                                                                | N4                                                  | N5