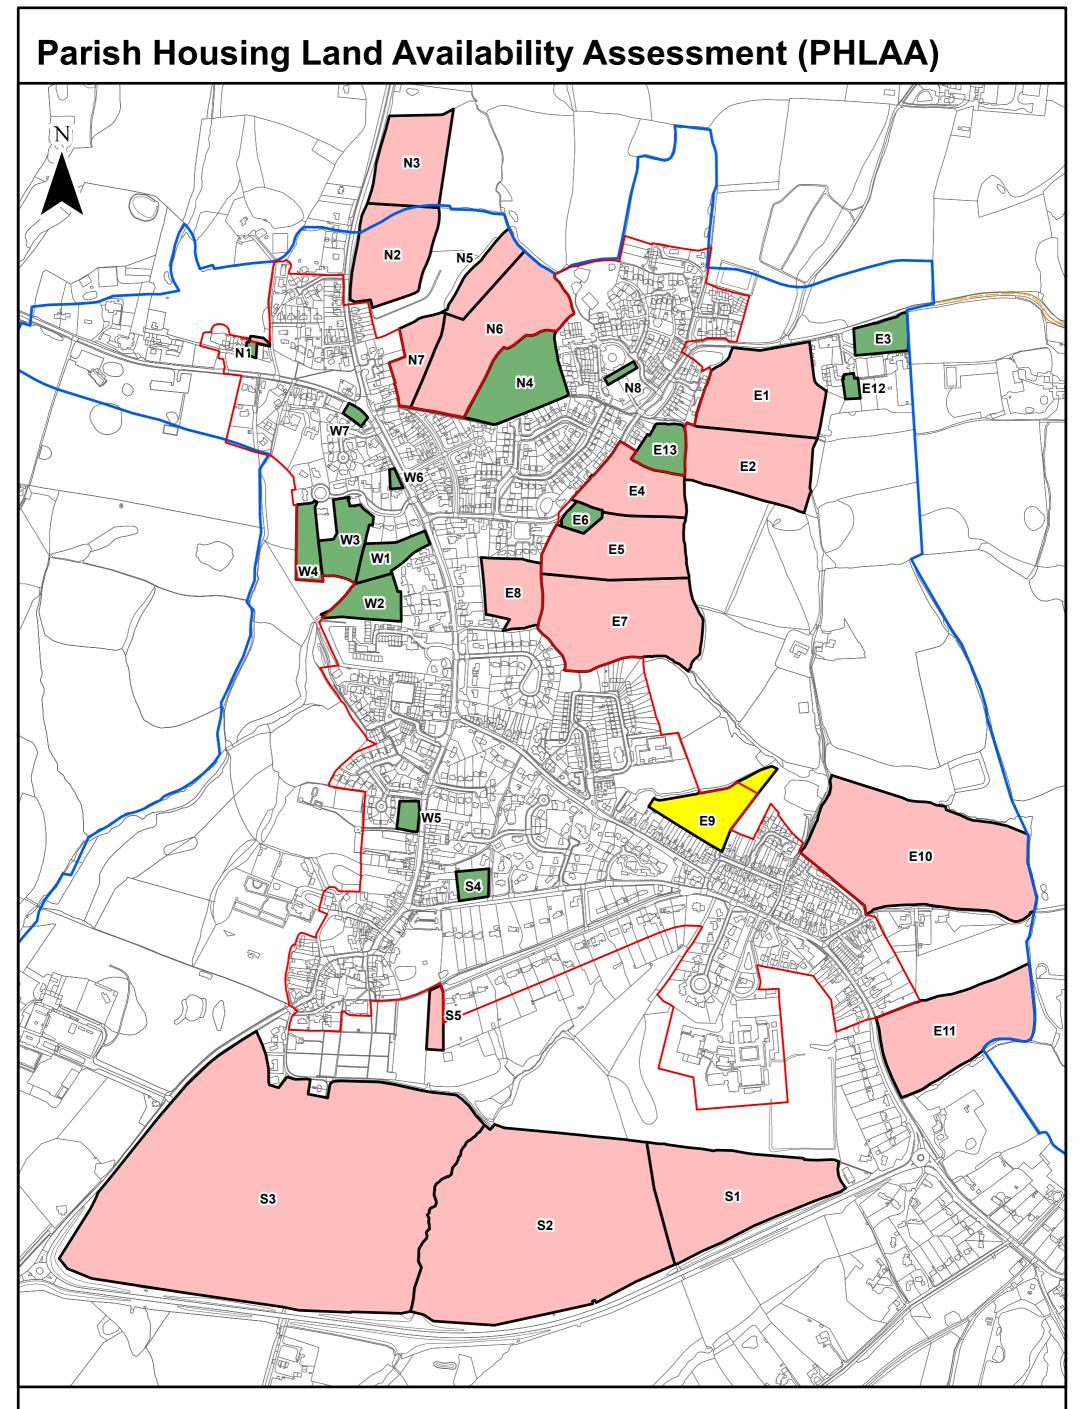

## PARISH HOUSING LAND AVAILABILITY ASSESSMENT (PHLAA)

SITE ASSESSMENT

July 2013

This document should be read in conjunction with Cuckfield Parish Council, PHLAA Methodology, December 2012

| PHLAA<br>Ref | Location                          | Number with<br>Planning<br>permission as<br>of 1st April<br>2012, but not<br>completed. | Completions in<br>plan period 1st<br>April 2011 to 1st<br>April 2012 | Number granted<br>planning<br>permission 1st<br>April 2012- 1st<br>April 2013 | Plan<br>Allocations | Total     | PHLAA | Other<br>completions/<br>approvals in<br>plan period |
|--------------|-----------------------------------|-----------------------------------------------------------------------------------------|----------------------------------------------------------------------|-------------------------------------------------------------------------------|---------------------|-----------|-------|------------------------------------------------------|
| E9           | North west of Chatfield Road      | 20                                                                                      | 24                                                                   |                                                                               |                     | 44        | 44    |                                                      |
| -            | Horsgate Farm                     |                                                                                         | 1                                                                    |                                                                               |                     | 1         | -     | 1                                                    |
| E13          | Ardingly Road                     |                                                                                         |                                                                      | 14                                                                            |                     | 14        | 14    |                                                      |
| -            | Rose and Crown                    |                                                                                         | 2                                                                    |                                                                               |                     | 2         | -     | 2                                                    |
| N4           | Land at Bylanes Close             | 42                                                                                      |                                                                      |                                                                               |                     | 42        | 42    |                                                      |
| S4           | Tentercroft Broad Street          |                                                                                         |                                                                      | 1                                                                             |                     | 1         | 1     |                                                      |
| W6           | R/O 1 Manor Drive Whitemans Green | 1                                                                                       |                                                                      |                                                                               |                     | 1         | 1     |                                                      |
| E6           | Longacre Farm, Ardingly Road      | 1                                                                                       |                                                                      |                                                                               |                     | 1         | 1     |                                                      |
| -            | The Talbot Inn High Street        | 1                                                                                       |                                                                      |                                                                               |                     | 1         | -     | 1                                                    |
| W1/2         | Delmon House London Road          | 6                                                                                       |                                                                      |                                                                               |                     | 6         | 6     |                                                      |
| -            | Adj Polestub London Road          | 1                                                                                       |                                                                      |                                                                               |                     | 1         | -     | 1                                                    |
| -            | 27 Chapelfields                   | 1                                                                                       |                                                                      |                                                                               |                     | 1         | -     | 1                                                    |
| -            | Loriner House Broad Street        | 1                                                                                       |                                                                      |                                                                               |                     | 1         | -     | 1                                                    |
| W5           | Cuckfield House High Street       | 1                                                                                       |                                                                      |                                                                               |                     | 1         | 1     |                                                      |
| -            | Gallery Two Dental Practice       |                                                                                         |                                                                      | 1                                                                             |                     | 1         | -     | 1                                                    |
| E9           | Courtmeadow School                |                                                                                         |                                                                      |                                                                               | 10                  | 10        | 10    |                                                      |
| E12          | Horsgate House                    |                                                                                         |                                                                      |                                                                               | 0                   | 0         | 0     |                                                      |
| W3           | The Manor House                   |                                                                                         |                                                                      |                                                                               | 15                  | 15        | 15    |                                                      |
| W4           | 11 Manor Drive                    |                                                                                         |                                                                      |                                                                               | 3                   | 3         | 3     |                                                      |
| N1           | Burrell Cottages                  |                                                                                         |                                                                      |                                                                               |                     | 0         | 2     |                                                      |
| N8           | Chapelfields                      |                                                                                         |                                                                      |                                                                               |                     | 0         | 6     |                                                      |
| W7           | The Ship                          |                                                                                         |                                                                      |                                                                               |                     | 0         | 5     |                                                      |
| -            | Windfall                          |                                                                                         |                                                                      |                                                                               |                     | 10        | -     | 10                                                   |
| TOTALS       |                                   | 75                                                                                      | 27                                                                   | 16                                                                            | 28                  | 156       | 151   | 18                                                   |
|              |                                   |                                                                                         |                                                                      |                                                                               | TOTAL HOUSIN        | IG SUPPLY |       | 69                                                   |

#### Кеу

Built up area boundary

Cuckfield Neighbourhood Plan Area 📩 Area not developable

Adjoining Parish Boundaries

| ( | ) |  |  |  | 30 | 00 Meters |
|---|---|--|--|--|----|-----------|
|   |   |  |  |  |    | I         |