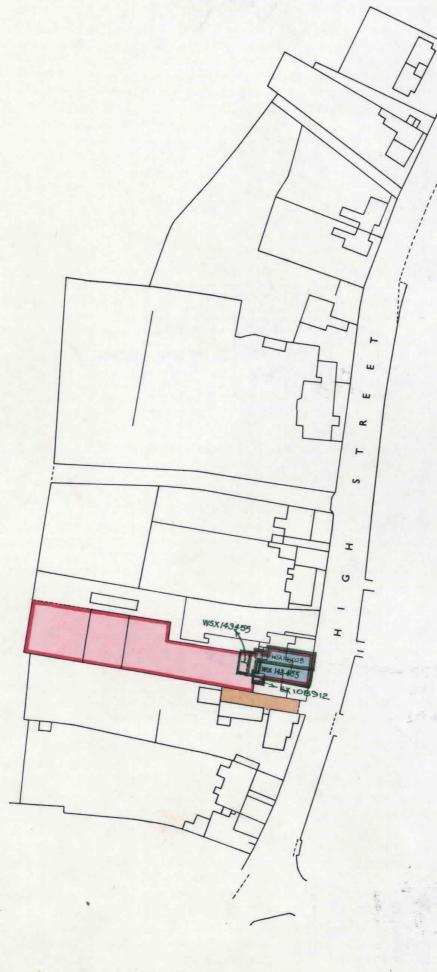

This official copy was delivered electronically and when printed will not be to scale. You can obtain a paper official copy by ordering one from HM Land Registry.

This official copy is issued on 17 February 2020 shows the state of this title plan on 17 February 2020 at 11:37:00. It is admissible in evidence to the same extent as the original (s.67 Land Registration Act 2002). This title plan shows the general position, not the exact line, of the boundaries. It may be subject to distortions in scale. Measurements scaled from this plan may not match measurements between the same points on the ground.

This title is dealt with by the HM Land Registry, Durham Office .

© Crown copyright. Produced by HM Land Registry. Reproduction in whole or in part is prohibited without the prior written permission of Ordnance Survey. Licence Number 100026316.

## H. M. LAND REGISTRY

NATIONAL GRID PLAN

TQ 3024

SECTION

**SUSSEX** 

Scale 1/1250 Enlarged from 1/2500

CUCKFIELD PARISH

Made and printed by the Director General of the Ordnance Survey, Chessington, Surrey, 1968 for HMLR © Crown Copyright 1968

TITLE No.

SX114577