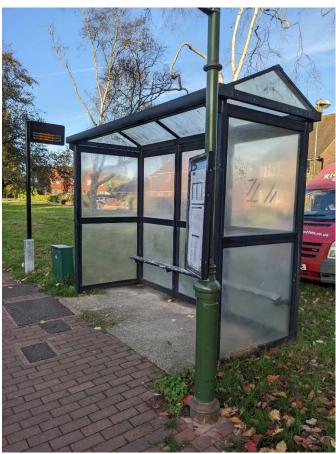

# 2. Approach

Two separate companies who provide bee friendly bus shelters were identified and approached to provide quotes to replacement the existing bus shelters around Cuckfield.

We currently have 4 bus shelters within the village in the following locations:

FIGURE 1 BUS SHELTER AT BROAD STREET

FIGURE 2 BUS SHELTER AT LONGACRE

FIGURE 3 BUS SHELTER AT BARROWFIELDS (ROSE & CROWN)

FIGURE 4 BUS SHELTER AT ARDINGLY ROAD