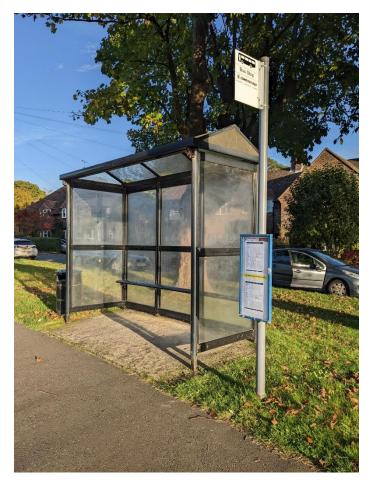

# 2. Approach

Two separate companies who provide bee friendly bus shelters were identified and approached to provide quotes to replacement the existing bus shelters around Cuckfield.

We currently have 4 bus shelters within the village in the following locations:

FIGURE 1 BUS SHELTER AT BROAD STREET

FIGURE 2 BUS SHELTER AT LONGACRE

FIGURE 3 BUS SHELTER AT BARROWFIELDS (ROSE & CROWN)

FIGURE 4 BUS SHELTER AT ARDINGLY ROAD