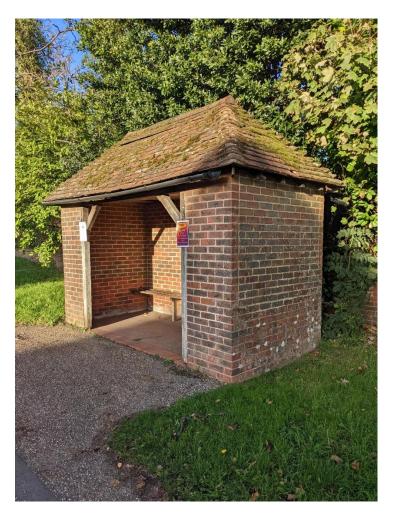

# 2. Approach

Two separate companies who provide bee friendly bus shelters were identified and approached to provide quotes to replacement the existing bus shelters around Cuckfield.

We currently have 4 bus shelters within the village in the following locations:

FIGURE 1 BUS SHELTER AT BROAD STREET

FIGURE 2 BUS SHELTER AT LONGACRE

FIGURE 3 BUS SHELTER AT BARROWFIELDS (ROSE & CROWN)

FIGURE 4 BUS SHELTER AT ARDINGLY ROAD