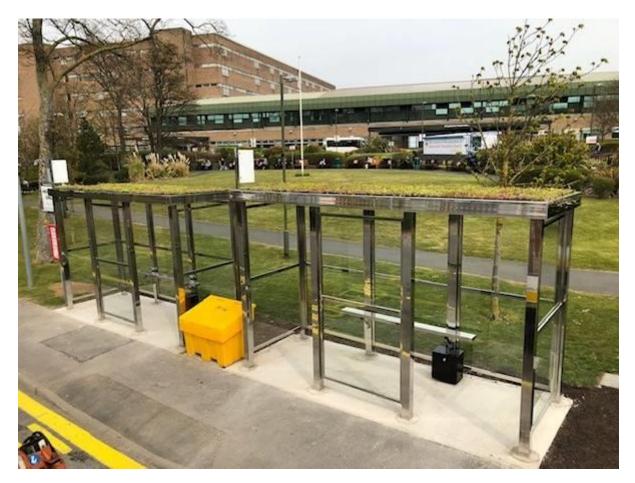

#### Quote 2: Euroshel based in Cheshire

Please see appendix 1 for the detailed quote provided. In summary, estimated costs are:

Shelter Price: £10,020.00 + 12% for Mirror polished finish

All prices are excluding VAT which will be charged at point of invoice.

FIGURE 7 EUROSHEL SEDUM ROOF BUS SHELTER