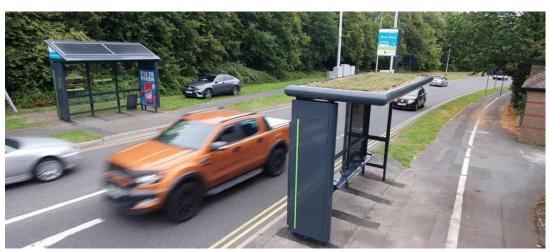

# Quote 1: Etesian Green, based in Southport:

FIGURE 5 SEDUM ROOF BUS SHELTER

FIGURE 6 SEDUM ROOF BUS SHELTER

For shelters with sedum roofs, in order for the roof to be structurally safe they must have a minimum of half end panels at both ends. Solar panels to run functions associated with the bus shelter could be provided as an additional option.

The cost estimate for these is as follows:

2 bay shelter installed: £5,800 Plus Sedum £900 3 bay shelter installed £8,200 Plus Sedum £1,400

The 3 bay shelter is closest in size to our existing shelters.