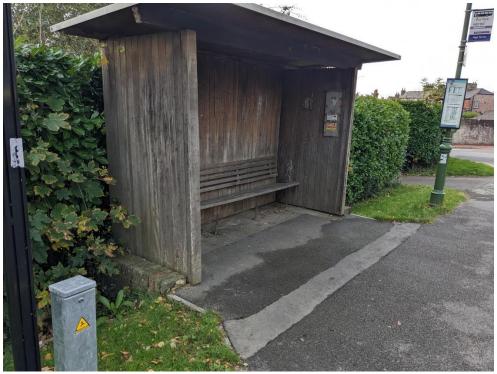

# 2. Approach

Two separate companies who provide bee friendly bus shelters were identified and approached to provide quotes to replacement the existing bus shelters around Cuckfield.

We currently have 4 bus shelters within the village in the following locations:

FIGURE 1 BUS SHELTER AT BROAD STREET

FIGURE 2 BUS SHELTER AT LONGACRE

FIGURE 3 BUS SHELTER AT BARROWFIELDS (ROSE & CROWN)

FIGURE 4 BUS SHELTER AT ARDINGLY ROAD