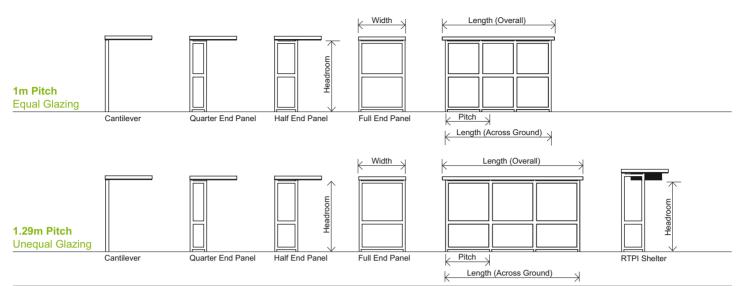

The standard flat roof Arun bus shelter is available in 1290mm pitch bays, with a roof width of 1375mm.

Other sizes are available on request.

## **ARUN** Flat Roof

| Cantilever | Enclosed | Width  | Pitch  | Length        |        |         |        | Cantilever<br>End Panels | Headroom |
|------------|----------|--------|--------|---------------|--------|---------|--------|--------------------------|----------|
|            |          |        |        | Across Ground |        | Overall |        |                          |          |
|            |          |        |        | 2 Bay         | 3 Bay  | 2 Bay   | 3 Bay  |                          |          |
| •          | •        | 1375mm | 1000mm | 2060mm        | 3060mm | 2250mm  | 3250mm | QEP<br>HEP<br>FEP        | 2100mm   |
|            |          |        | 1290mm | 2640mm        | 3930mm | 2830mm  | 4120mm |                          |          |

**Ground Fixing:** Ground Fixing: Dig in or Bolt down

Fixings: Stainless steel

**Configurations: Enclosed** 

Cantilever

No end panel NEP Quarter end panel QEP Half end panel HEP Full end panel FEP

**OPTIONS** 