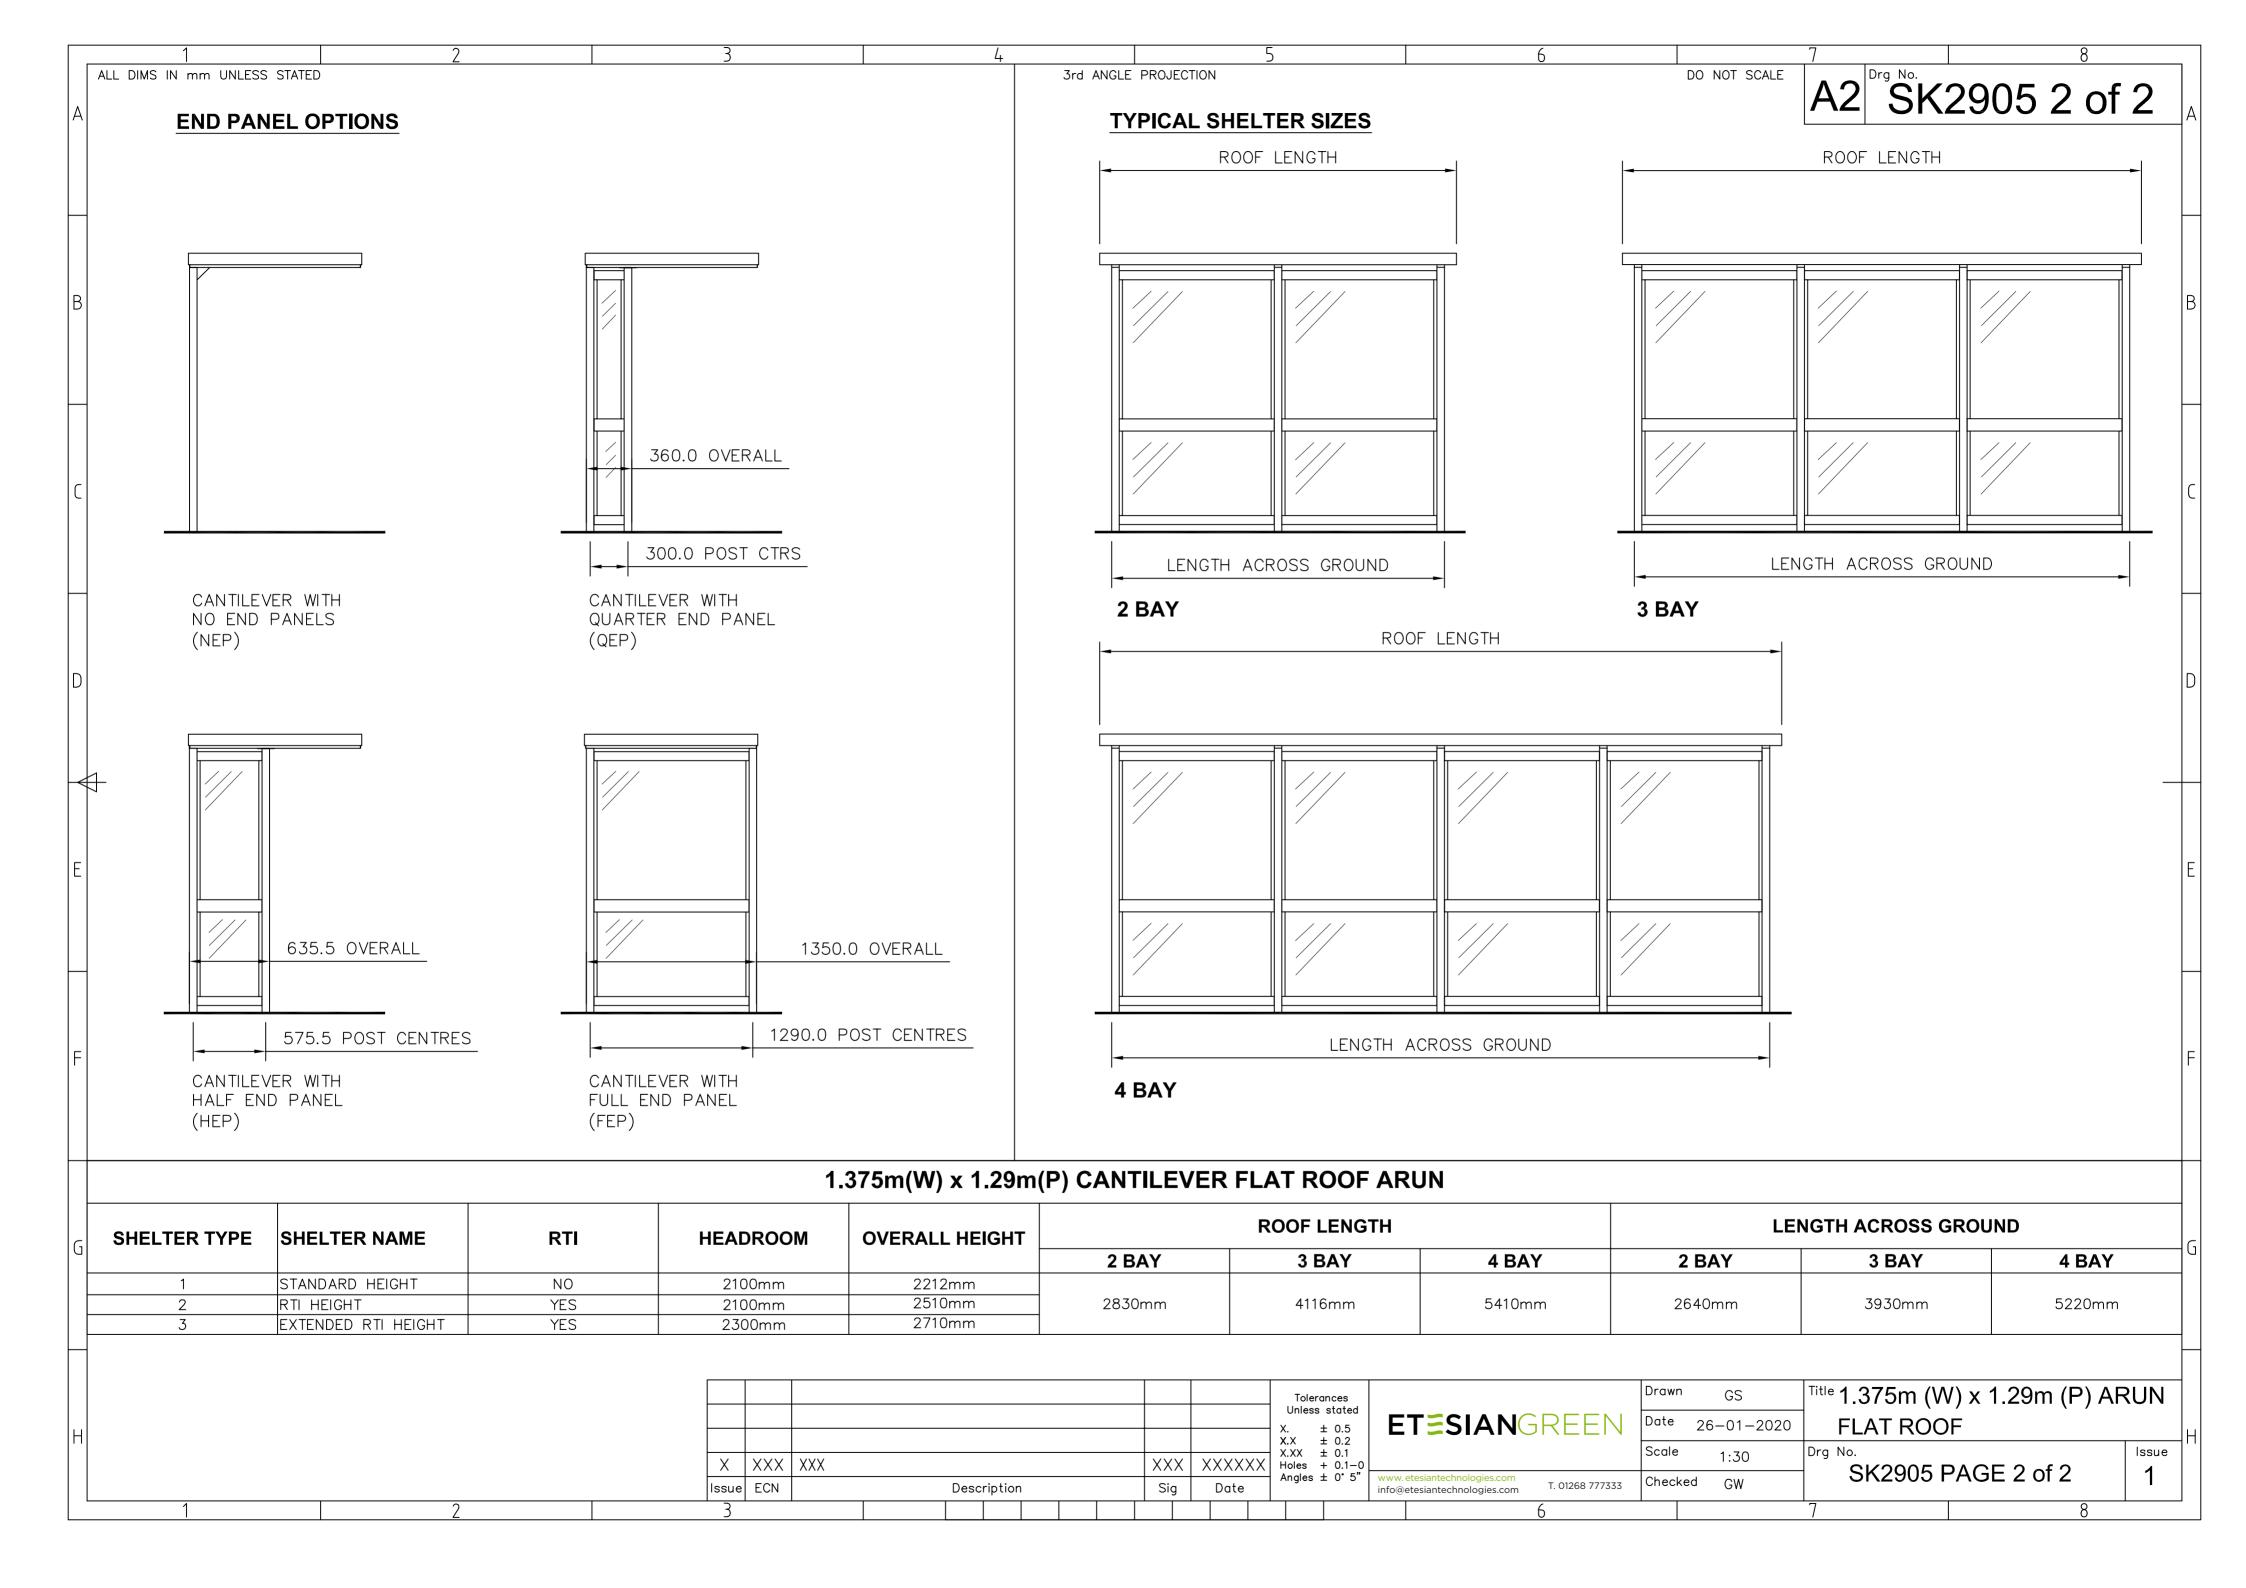

The standard flat roof Arun bus shelter is available in 1290mm pitch bays, with a roof width of 1375mm.

Other sizes are available on request.

## **ARUN** Flat Roof

| Cantilever | Enclosed | Width  | Pitch  | Length        |        |         |        | Cantilever<br>End Panels | Headroom |
|------------|----------|--------|--------|---------------|--------|---------|--------|--------------------------|----------|
|            |          |        |        | Across Ground |        | Overall |        |                          |          |
|            |          |        |        | 2 Bay         | 3 Bay  | 2 Bay   | 3 Bay  |                          |          |
| •          | •        | 1375mm | 1000mm | 2060mm        | 3060mm | 2250mm  | 3250mm | QEP<br>HEP<br>FEP        | 2100mm   |
|            |          |        | 1290mm | 2640mm        | 3930mm | 2830mm  | 4120mm |                          |          |

**Ground Fixing:** Ground Fixing: Dig in or Bolt down

Fixings: Stainless steel

**Configurations: Enclosed** 

Cantilever

No end panel NEP Quarter end panel QEP Half end panel HEP Full end panel FEP

**OPTIONS** 