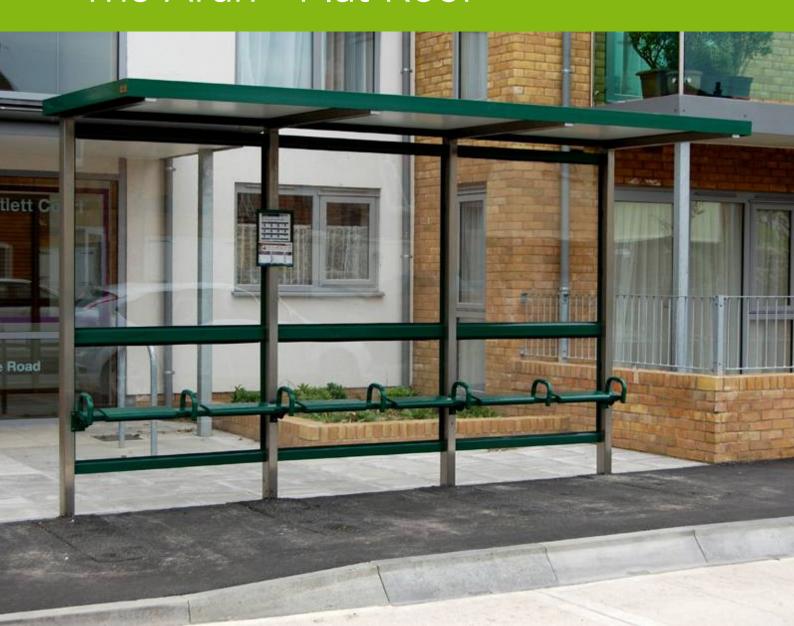

## The Arun - Flat Roof

data sheet

The flat roof Arun incorporates many of the features found throughout the Shelter Solutions ranges, including a safety mid-rail, making it an attractive, high quality vandal resistant shelter with a very clean and contemporary design.

Configurations for the bus shelter include both cantilever and enclosed designs for improved protection from the elements.

The flat roof Arun is designed around a steel frame, which can also be manufactured from stainless steel for a more premium look. The steel sandwich roof is edged with an aluminium extrusion for added strength. The glazing system utilised is secure and unobtrusive, yet easily accessible for maintenance. The glazing system can accept a variety of materials from toughened glass to solid painted galvanised panels.

**SPECIFICATION** 

Frame: Steel - zinc protected square section (60mm square) Seating:

Finish: Powder coated to any standard RAL colour

**Roof Shape:** Flat

Standard Headroom: 2100mm

**Glazing System:** Glazing System: Extruded aluminium with mid rail

Side & End Glazing: 6mm UV protected clear polycarbonate, or

8mm toughened glass, or

Solid panels (powder coated finish), or Mesh panels (powder coated finish)

Roof: Steel sandwich roof with aluminium surround

**Ground Fixing:** Ground Fixing: Dig in or Bolt down

Fixings: Stainless steel

**Configurations: Enclosed** 

Cantilever

No end panel NEP Quarter end panel QEP Half end panel HEP Full end panel FEP

**OPTIONS** 