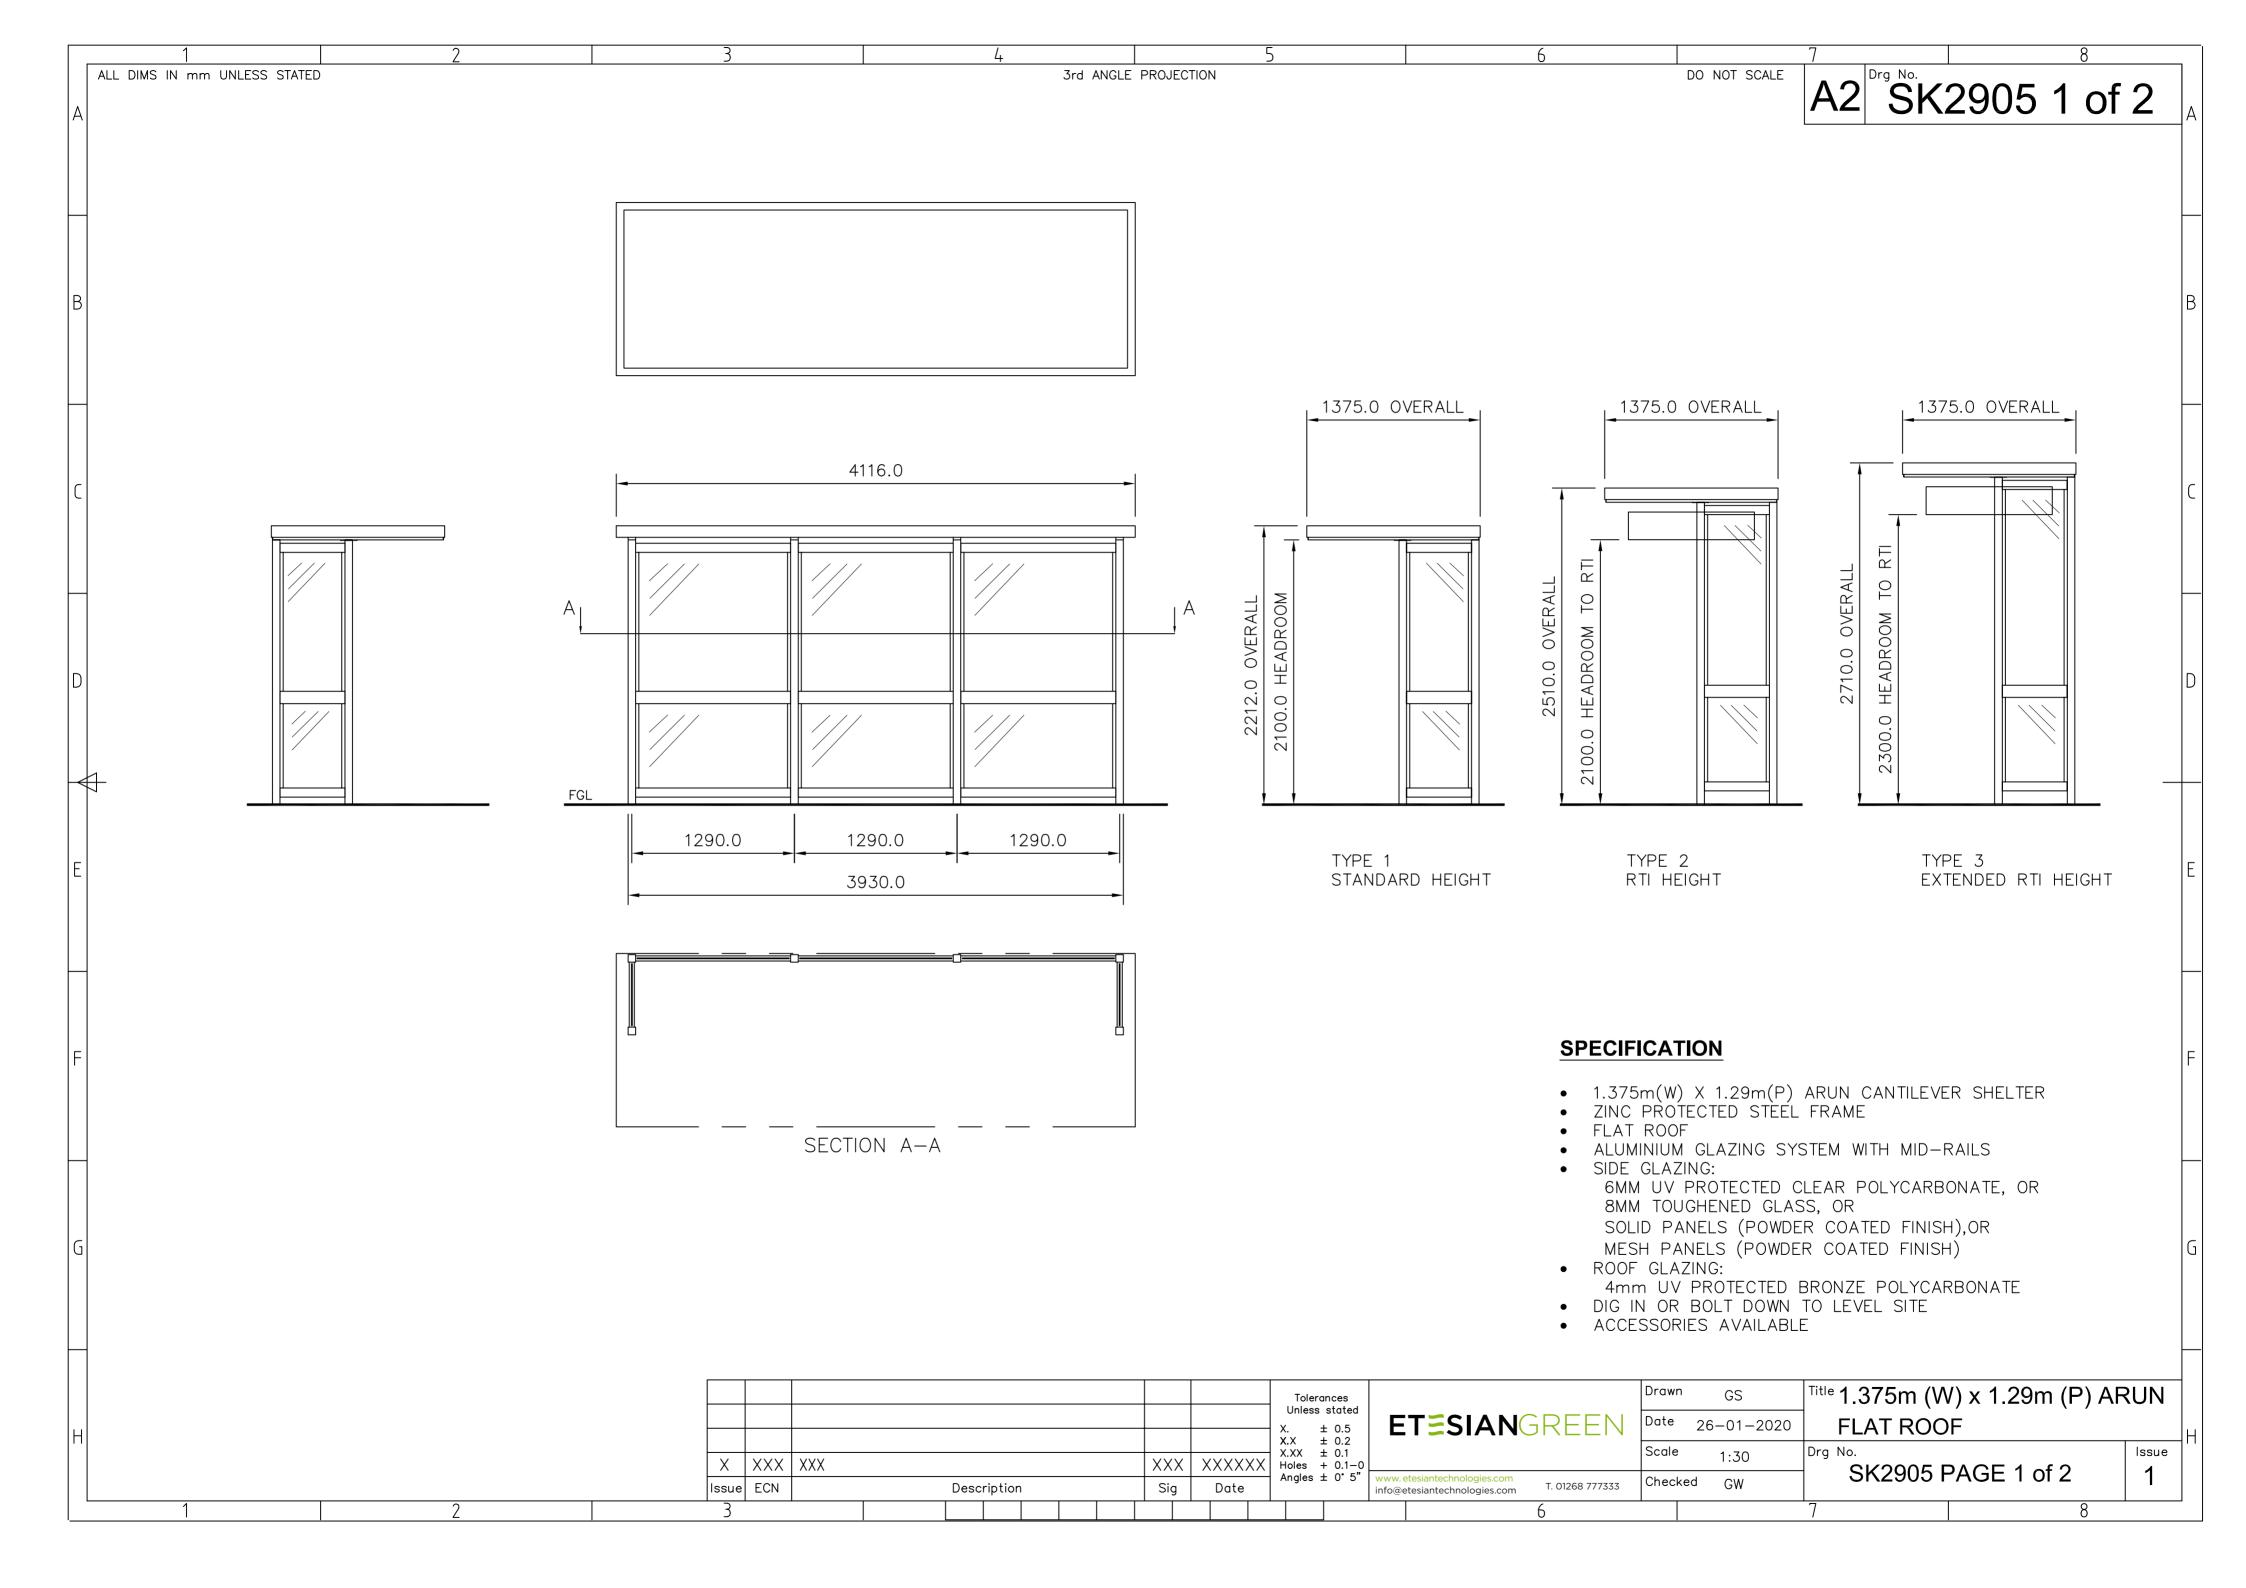

The standard flat roof Arun bus shelter is available in 1290mm pitch bays, with a roof width of 1375mm.

Other sizes are available on request.

## **ARUN** Flat Roof

| Cantilever | Enclosed | Width  | Pitch  | Length        |        |         |        | Cantilever<br>End Panels | Headroom |
|------------|----------|--------|--------|---------------|--------|---------|--------|--------------------------|----------|
|            |          |        |        | Across Ground |        | Overall |        |                          |          |
|            |          |        |        | 2 Bay         | 3 Bay  | 2 Bay   | 3 Bay  |                          |          |
| •          | •        | 1375mm | 1000mm | 2060mm        | 3060mm | 2250mm  | 3250mm | QEP<br>HEP<br>FEP        | 2100mm   |
|            |          |        | 1290mm | 2640mm        | 3930mm | 2830mm  | 4120mm |                          |          |

**SPECIFICATION** 

Frame: Steel - zinc protected square section (60mm square) Seating:

Finish: Powder coated to any standard RAL colour

**Roof Shape:** Flat

Standard Headroom: 2100mm

**Glazing System:** Glazing System: Extruded aluminium with mid rail