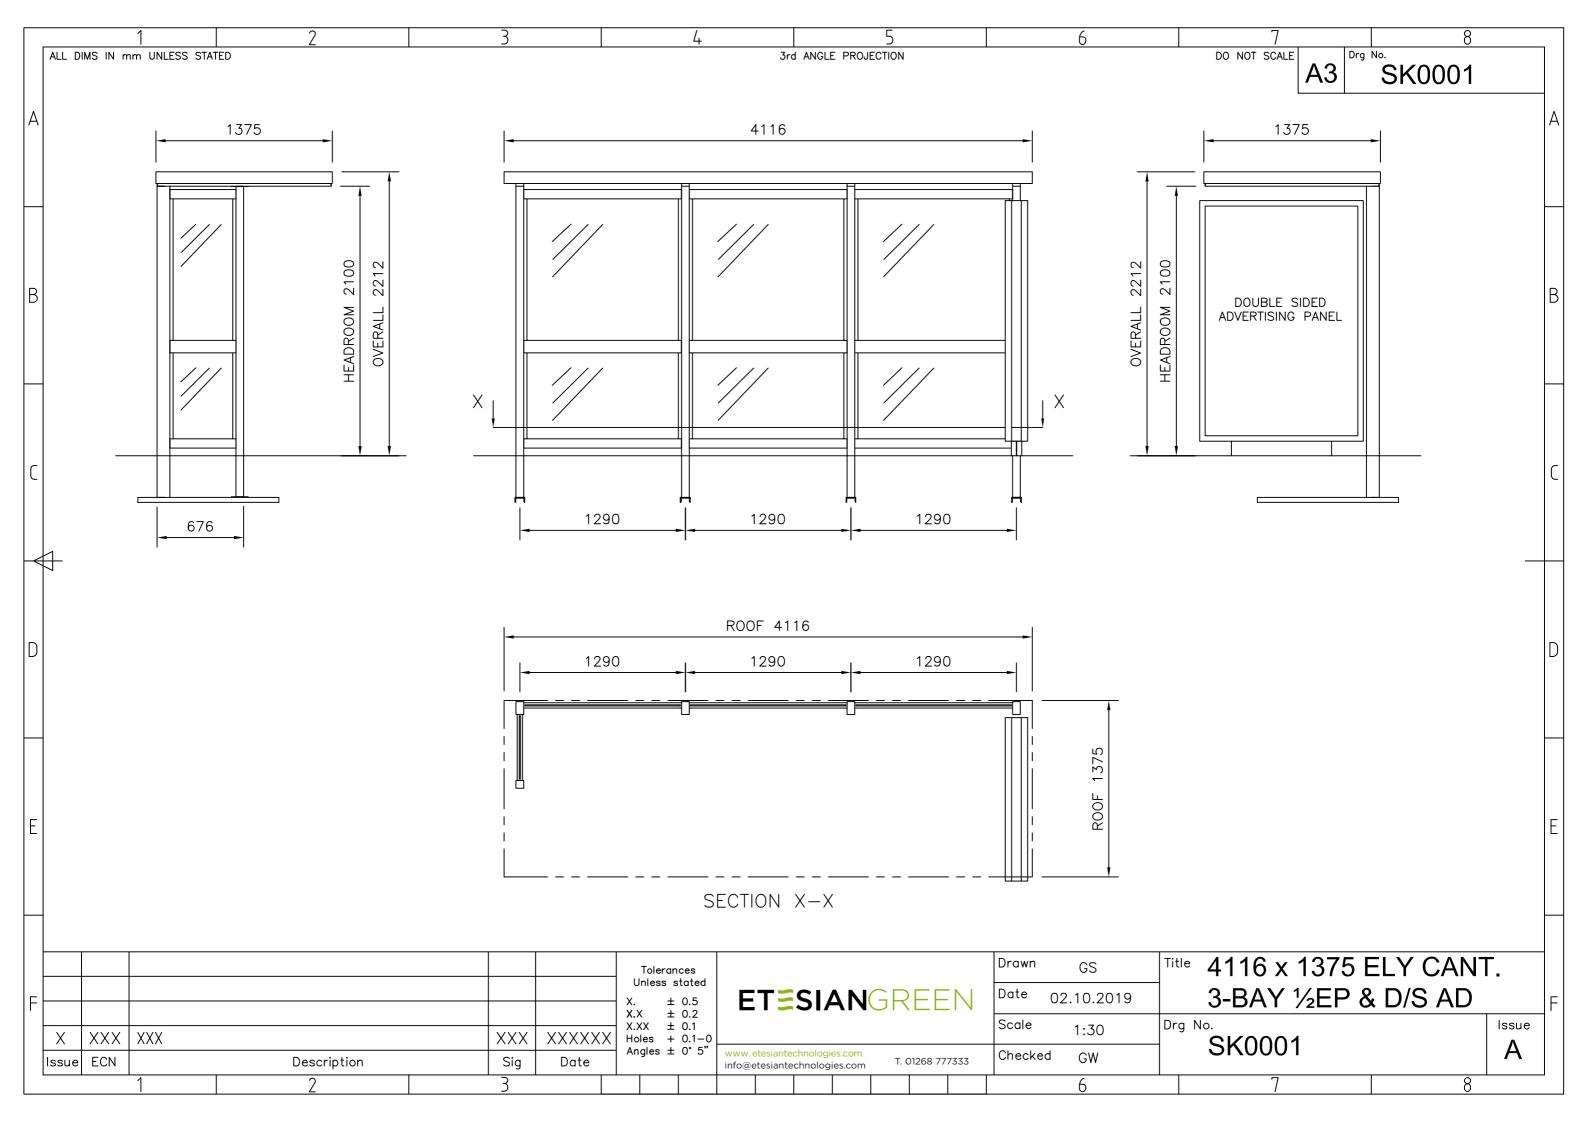

The standard flat roof Arun bus shelter is available in 1290mm pitch bays, with a roof width of 1375mm.

Other sizes are available on request.

## **ARUN** Flat Roof

| Cantilever | Enclosed | Width  | Pitch  | Length        |        |         |        | Cantilever<br>End Panels | Headroom |
|------------|----------|--------|--------|---------------|--------|---------|--------|--------------------------|----------|
|            |          |        |        | Across Ground |        | Overall |        |                          |          |
|            |          |        |        | 2 Bay         | 3 Bay  | 2 Bay   | 3 Bay  |                          |          |
| •          | •        | 1375mm | 1000mm | 2060mm        | 3060mm | 2250mm  | 3250mm | QEP<br>HEP<br>FEP        | 2100mm   |
|            |          |        | 1290mm | 2640mm        | 3930mm | 2830mm  | 4120mm |                          |          |