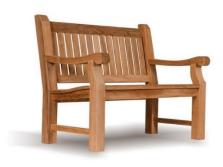

#### a) Wealden/Memorial Benches

2 seater extra heavy Great Maytham bench 120cm (3.9 ft) - £291.67 Brass plaque 5x2 - No charge up to 250 characters

UK Delivery: £29.13 Total: **£320.80 + VAT** 