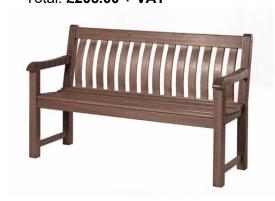

# c) Alexander Rose Acacia Hardwood with painted finish – 3 Year Warranty

345S Sherwood St George Bench (5ft) - £174.00 +VAT

Brass Plate - £31.00 +VAT to include inscription #In memory of Stephen Blanch who served Cuckfield Parish Council'

Delivery: Free of charge Total: £205.00 + VAT