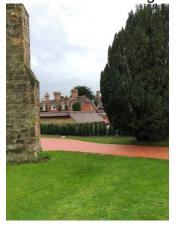

#### 6. Location of Bench

An area opposite the west church entrance was suggested. This area would also make a useful seating area for anyone waiting to enter the church.

If the bench is located within the closed churchyard it is assumed permission from the Parochial Church Council (PCC) would be required. However, if the bench is placed within the cemetery area it is assumed PCC permission would not be required.