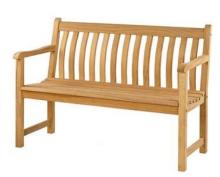

### b) Alexander Rose Roble Premium Hardwood – 10 Year Warranty

104 Roble Broadfield Bench (4ft) - £234.00 + VAT

Brass Plate - £31.00 to include inscription 'In memory of Stephen Blanch who served Cuckfield Parish Council'

Delivery: Free of charge Total: £265.00 + VAT