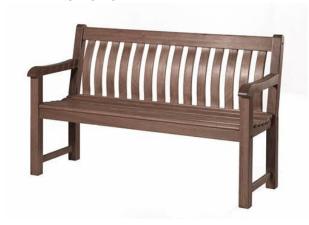

# a) Wealden/Memorial Benches

2 seater extra heavy Great Maytham bench 120cm (3.9ft) - £350.00 Wood engraved inscription 107 characters on one rail - £59.95 per rail Wood engraved sunflower - No charge

Brass plaque 5x2 - No charge

UK Delivery: £ 34.95

Total: £444.90

# b) Alexander Rose Roble Premium Hardwood - 10 Year Warranty

104 Roble Broadfield Bench 122cm (4ft) - £280.80

Sunflower Engraving - £100.00

Direct Engraving 107 characters - £127.20

Brass Plate - £37.20 Delivery: Free of charge

Total: £545.20 - I can discount this to £500.00

# c) Alexander Rose Acacia Hardwood with painted finish – 3 Year Warranty

345S Sherwood St George Bench 152.5cm (5ft) - £208.80

Sunflower Engraving - £100.00

Direct Engraving 107 characters - £127.20

Brass Plate - £37.20 Delivery: Free of charge

Total: £473.20