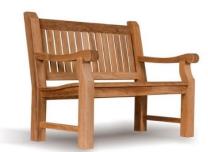

# a) Wealden/Memorial Benches

2 seater extra heavy Great Maytham bench 120cm (3.9ft) - £350.00 Wood engraved inscription 107 characters on one rail - £59.95 per rail Wood engraved sunflower - No charge

Brass plaque 5x2 - No charge

UK Delivery: £ 34.95

Total: £444.90