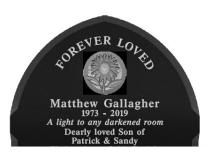

## 2. Approach

P & S Gallagher were approached and they are happy with this initiative and have suggested a rustic chunky bench with an engraving in the wood would be a lovely addition to the cemetery which would be there for a very long time. The family have already placed a headstone in the cemetery with a beautiful sunflower carving as they were Matthew's favourite flower and his coffin was covered in them.

# **Engraved directly on wood:**

In fondest memory of Matthew Gallagher 12 March 1973 - 29 December 2019 and Sunflower

### **Engraved on brass plaque:**

Donated by Cuckfield Parish Council