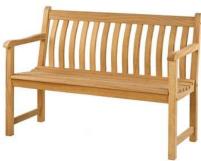

# b) Alexander Rose Roble Premium Hardwood - 10 Year Warranty

104 Roble Broadfield Bench 122cm (4ft) - £280.80

Sunflower Engraving - £100.00

Direct Engraving 107 characters - £127.20

Brass Plate - £37.20 Delivery: Free of charge

Total: £545.20 - I can discount this to £500.00

# c) Alexander Rose Acacia Hardwood with painted finish – 3 Year Warranty

345S Sherwood St George Bench 152.5cm (5ft) - £208.80

Sunflower Engraving - £100.00

Direct Engraving 107 characters - £127.20

Brass Plate - £37.20 Delivery: Free of charge

Total: £473.20