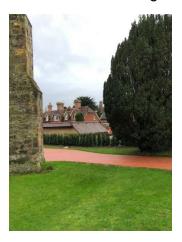

#### 6. Location of Bench

An area opposite the west church entrance was suggested. This area would also make a useful seating area for anyone waiting to enter the church.

If the bench is located within the closed churchyard it is assumed permission from the Parochial Church Council (PCC) would be required. However, if the bench is placed within the cemetery area it is assumed PCC permission would not be required.