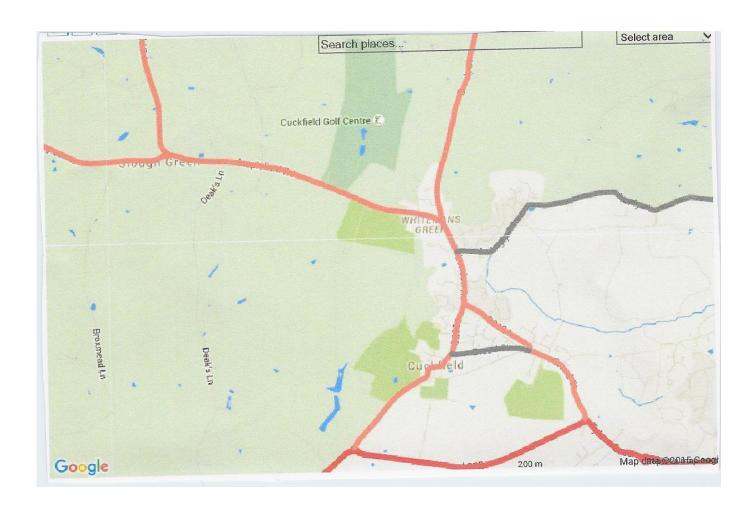

## WSCC Gritting Routes for Cuckfield (November 2015)

Priority 1 Gritting Route

Priority 2 Gritting Route

Priority 3 Gritting Route