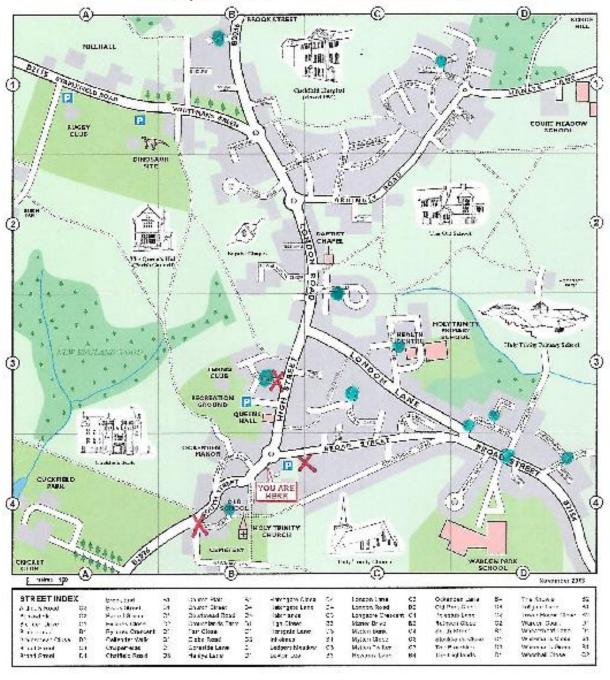

hen work to distribute the salt by hand as appropriate.  Bags to be delivered to:  Leyton Lea corner with High Street  Church Platt junction with South Street  Broad Street Car Park right side of entrance |                                                                                                                                                |                                                                                                                                                                                                                                                                                          |

## WSCC Gritting Routes for Cuckfield (November 2015)



Priority 1 Gritting Route

Priority 2 Gritting Route

Priority 3 Gritting Route

## Cuckfield Village Map





GKIT BAGS



SALT BINS